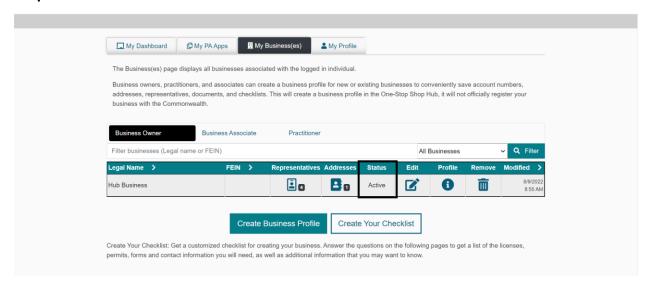

will then be prompted to verify the address against USPS records. **NOTE:** You can choose a suggested address or use the address as entered.





**Step 6:** The address is now added. You can add another address by clicking *Add New Address* and repeating step 5 **OR** you can proceed by clicking *Save & Continue*.



**Step 7:** You will be automatically added as a Representative under your current role. If there are other representatives (e.g., other owners, practitioners, or associates) you can add them at this time by clicking *Add Representative*. If there are no other representatives to add, click *Save & Continue*. **NOTE:** You have the option to add additional representatives later by editing the business profile.





**Step 8:** The Business Profile is now created and active.