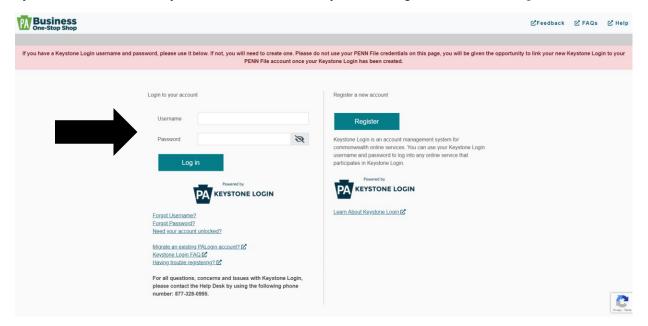

**Step 1**: Go to <a href="https://hub.business.pa.gov">https://hub.business.pa.gov</a>. Enter your username and password. Click *Log in*. New users should register for an account by clicking the *Register* button on the right. <a href="https://click.here">Click here</a> for additional assistance with registering as a new user in the Hub. <a href="https://normalizers.here">NOTE: The Business Hub utilizes Keystone Login. If you have an existing Keystone Login from another Commonwealth system associated with your email address, use your existing information to *Log in*.