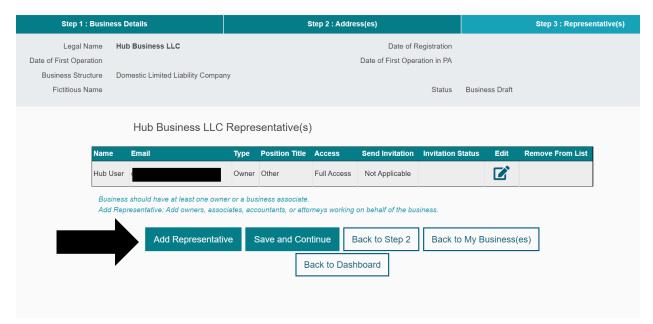

**Step 6:** The address is now added. You can add another address by clicking *Add New Address* and repeating step 5 **OR** you can proceed by clicking *Save & Continue*.

**Step 7:** You will be automatically added as a Representative under your current role. If there are other representatives (e.g., other owners, practitioners, or associates) you can add them at this time by clicking *Add Representative*. If there are no other representatives to add, click *Save & Continue*. **NOTE:** You have the option to add additional representatives later by editing the business profile.