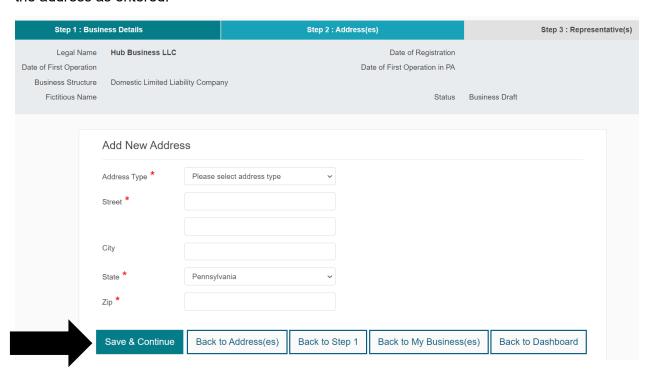

**Step 5:** Enter your business address and click *Save & Continue*. You will then be prompted to verify the address against USPS records. **NOTE:** You can choose a suggested address or use the address as entered.