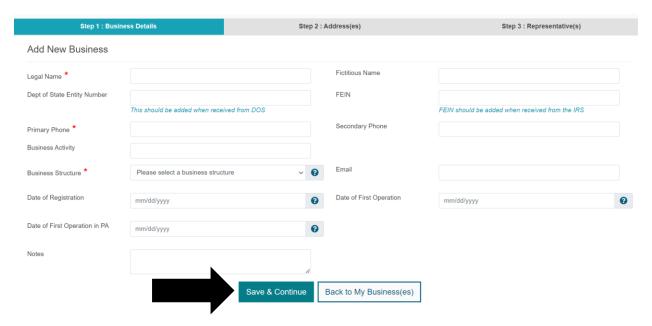

**Step 3:** Click the *Create Business Profile* button at the bottom of the screen. **NOTE:** This is for both new and existing businesses.

**Step 4:** Complete the required fields and click *Save & Continue* at the bottom of the screen. **NOTE:** To have an active business profile, there must be a phone number, address, and business owner or associate.