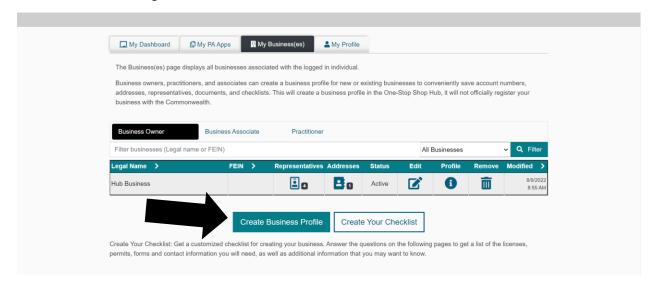

**Step 3:** Click the *Create Business Profile* button at the bottom of the screen. **NOTE:** This is for both new and existing businesses.

**Step 4:** Complete the required fields and click *Save & Continue* at the bottom of the screen. **NOTE:** To have an active business profile, there must be a phone number, address, and business owner or associate.