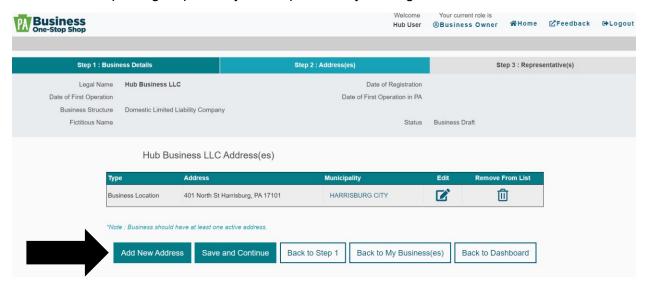

**Step 6:** The address is now added. You can add another address by clicking *Add New Address* and repeating step 5 **OR** you can proceed by clicking *Save & Continue*.

**Step 7:** You will be automatically added as a Representative under your current role. If there are other representatives (e.g., other owners, practitioners, or associates) you can add them at this time by clicking *Add Representative*. If there are no other representatives to add, click *Save & Continue*. **NOTE:** You have the option to add additional representatives later by editing the business profile.